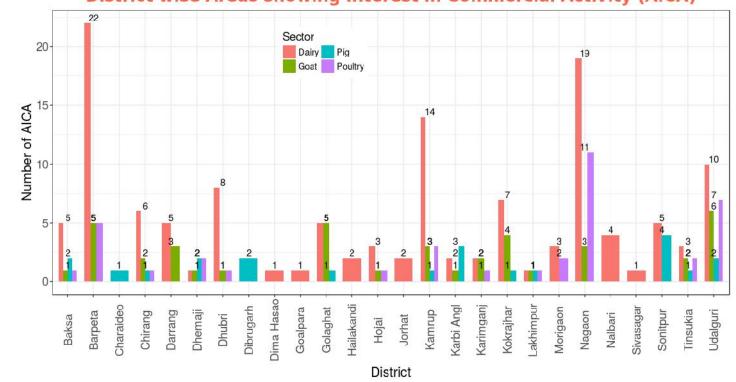

### CLUSTERS

Analysis based on approximate geotagging of addresses of 7095 commercial units collected from various sources with majority ( 5000+) being one supported under various government schemes between 2006-2017. Only 2612 (37%) farms belong to various AICA (places with >5 farms ).