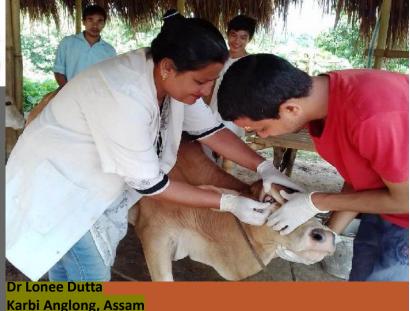

<u>5A's</u>

l's

Meeting of
District Veterinary Officers
Government of Assam
28<sup>th</sup> August 2018,
Guwahati

PRESENTATION BY

DR M ISLAM BARBARUAH

VET HELPLINE INDIA PVT LTD

**Department of Animal Husbandry and Veterinary** 