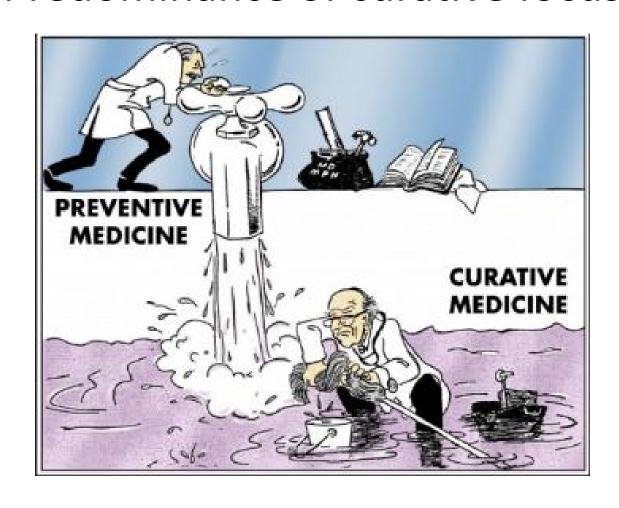

Key issues of Veterinary Service Delivery in Assam, suggested guiding principles and service models.



### Last mile problem of service delivery







The state average of the aerial distance of a PVSI -primary veterinary service infrastructure ( SVD / BVD / VH ) from district HQ is 25 km. There is hardly any PVSI beyond  $100 \ km$ .



# Poor Targeting and delivery of need-based services thereof.





### CLUSTERS





Analysis based on approximate geotagging of addresses of 7095 commercial units collected from various sources with majority ( 5000+) being one supported under various government schemes between 2006-2017. Only 2612 (37%) farms belong to various AICA (places with >5 farms ).



# Discontinuous Service or limited follow up







# 4

#### Predominance of curative focus





# Inadequate focus on herd health monitoring / productivity linked services.







### Poor reporting of diseases



"YOU SHOULD HAVE CALLED ME SOONER."







#### Service delivery should focus on:

- ☐ Availability
- Accessibility
- ☐Acceptability
- Adequacy
- **□**Affordability





## Development intervention for improved services should focus on

- ☐ Institution
- ☐ Infrastructure
- **□**Investment
- □ Innovation
- **□**Input
- **□**Incentive
- ☐ Inclusion

7 l's

### Suggested Model for Service Delivery.

Services for non-cluster areas:



### Suggested Model for Service Delivery.

Services model for production clusters:

Cluster Data
Center and
Subject
Matter
Specialist at
District
Veterinary
Center

Skilled
Veterinarian
and Paravet
Team
building at
cluster level.
( Mobile
Team