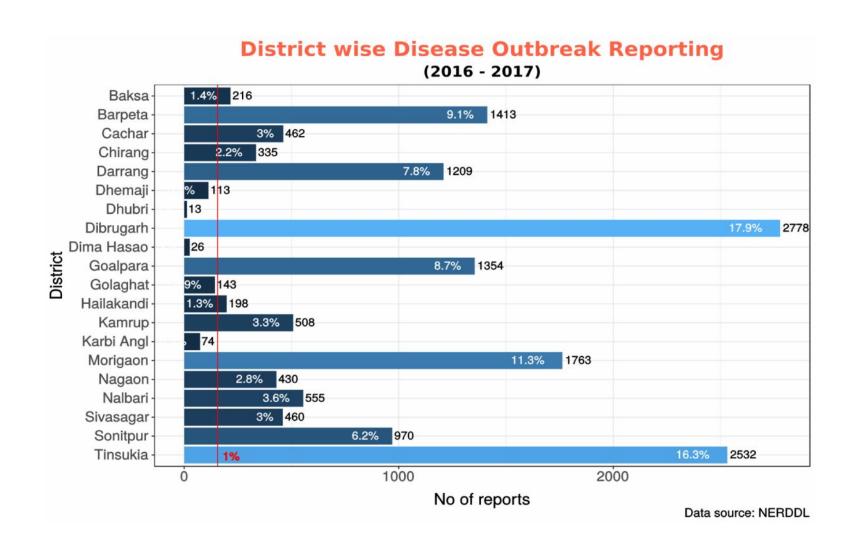

te average of the aerial distance of a PVSI -primary veterinary service infrastructure ( SVD / BVD / VH ) from district HQ is 25 km. There is hardly any PVSI beyond  $100 \ km$ .



# Poor Targeting and delivery of need-based services thereof.





### CLUSTERS





Analysis based on approximate geotagging of addresses of 7095 commercial units collected from various sources with majority ( 5000+) being one supported under various government schemes between 2006-2017. Only 2612 (37%) farms belong to various AICA (places with >5 farms ).



# Discontinuous Service or limited follow up







# 4

#### Predominance of curative focus





# Inadequate focus on herd health monitoring / productivity linked services.







### Poor reporting of diseases



"YOU SHOULD HAVE CALLED ME SOONER."







#### Service delivery should focus on:

- ☐ Availability
- Accessibility
- ☐Acceptability
- Adequacy
- **□**Affordability





## Development intervention for improved services should focus on

- ☐ Institution
- ☐ Infrastructure
- **□**Investment
- □ Innovation
- **□**Input
- **□**Incentive
- ☐ Inclusion

7 l's

### Suggested Model for Service Delivery.

Services for non-cluster areas:



### Suggested Model for Service Delivery.

Services model for production clusters:

Cluster Data
Center and
Subject
Matter
Specialist at
District
Veterinary
Center

Skilled
Veterinarian
and Paravet
Team
building at
cluster level.
( Mobile
Team )

Partnered
Cooperative
Societies and
Producer
companies.

Handholding of personnel of partner organization to manage real time data collection and delivery of