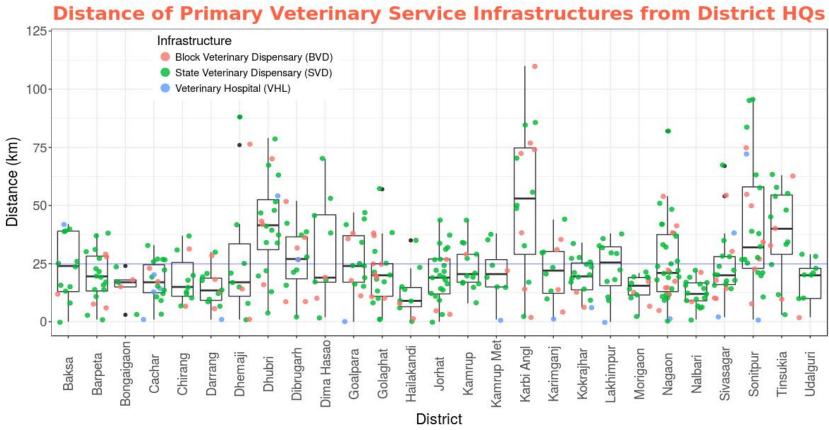

### Last mile problem of service delivery

The state average of the aerial distance of a PVSI -primary veterinary service infrastructure ( SVD / BVD / VH ) from district HQ is 25 km. There is hardly any PVSI beyond  $100 \ km$ .