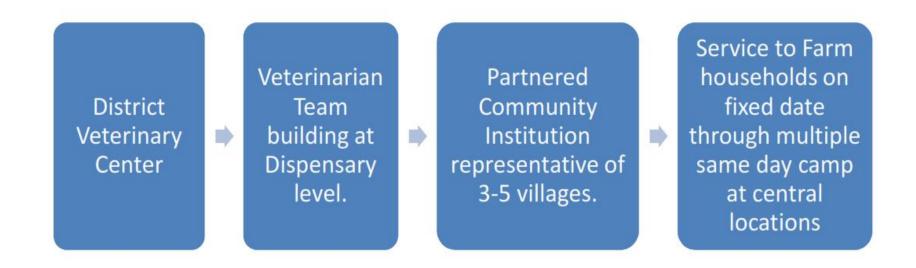

000+) being one supported under various government schemes between 2006-2017. Only 2612 (37%) farms belong to various AICA (places with >5 farms ).



# Discontinuous Service or limited follow up







# 4

#### Predominance of curative focus





# Inadequate focus on herd health monitoring / productivity linked services.







### Poor reporting of diseases



"YOU SHOULD HAVE CALLED ME SOONER."







#### Service delivery should focus on:

- ☐ Availability
- Accessibility
- ☐Acceptability
- Adequacy
- **□**Affordability





## Development intervention for improved services should focus on

- ☐ Institution
- ☐ Infrastructure
- **□**Investment
- □ Innovation
- **□**Input
- **□**Incentive
- ☐ Inclusion

7 l's

### Suggested Model for Service Delivery.

Services for non-cluster areas:



### Suggested Model for Service Delivery.

Services model for production clusters:

Cluster Data
Center and
Subject
Matter
Specialist at
District
Veterinary
Center

Skilled
Veterinarian
and Paravet
Team
building at
cluster level.
( Mobile
Team )

Partnered
Cooperative
Societies and
Producer
companies.

Handholding of personnel of partner organization to manage real time data collection and delivery of productivity focused services

#### Suggested Model for Service Delivery.

Services model for companion, sport, wild and work animal care:

Subject
Matter
Specialist at
District
Veterinary
Center and
Officers
associated
with SPCA /
Municipalty
and zoo /
forest
authority

Skilled
Veterinarian
and Paravet
Team
building in
select urban
dispensaries
and wild
animal care
units.

Partnered govern