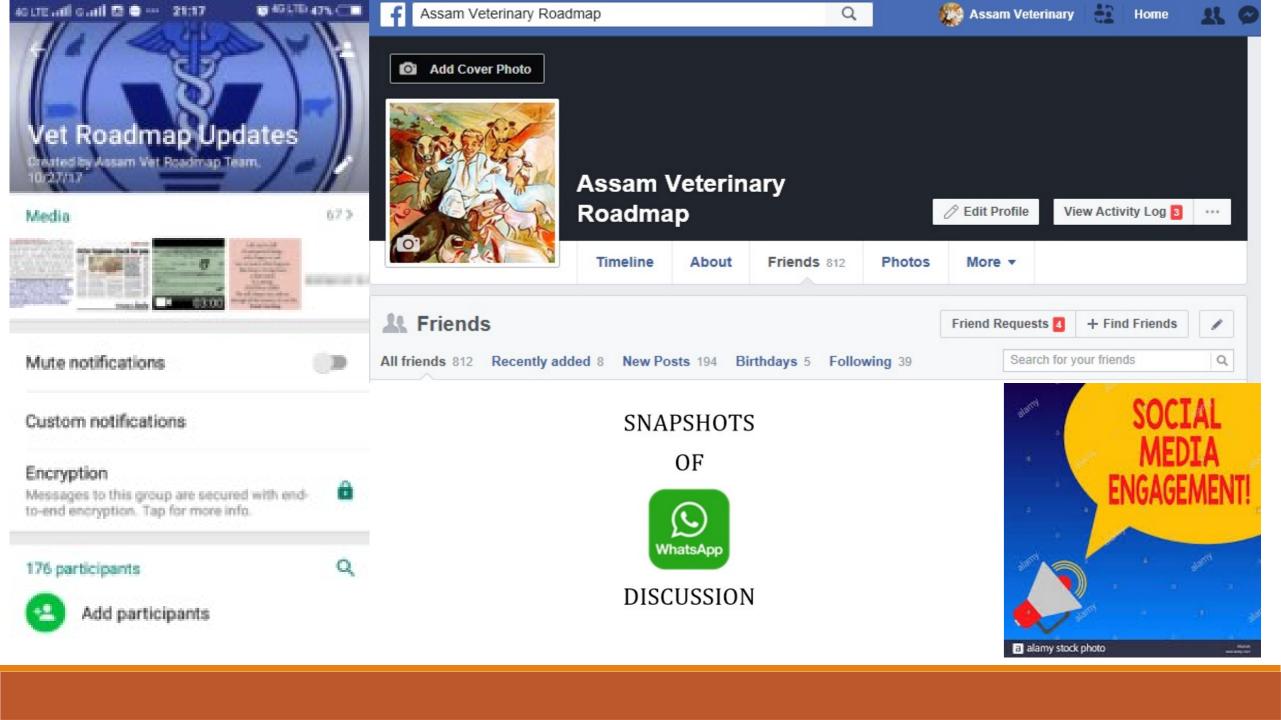

## You can get regular update about the work of road-map team at:

http://www.vethelplineindia.co.in/assamvetroadmap/

Or

By joining WhatsApp group at:

https://chat.whatsapp.com/F2X8517GKCxGAUXIxW8NFb

+919435911606