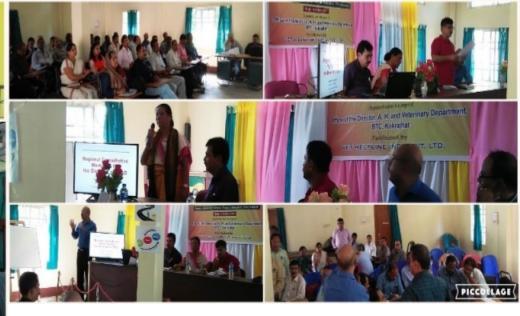

#### Seminar on

"Promoting investments in livestock / Poultry sector in Assam" How can Department of Animal Husbandry and Veterinary facilitate investments?

Organized under the aegis of

#### **ASSAM VETERINARY ROADMAP PROJECT**

Date and Time :

20 th Jan 2018 from 14.00 to 17.00 hrs.

Venue:

Assam Livestock and Poultry Corporation Ltd (ALPCo)
Pashudhan Bhawan, Rupkonwar Jyoti Prashad Agarwala Road,
Juripar, Guwahati-781037

#### **FACILITATING PANEL EXPERTS**

LEAD SPEAKER

**Dr Dinesh Bhosale** 

Departmental Vision cum Roadmap for Development of Animal Husbandry and Veterinary Sector in the State of Assam, India Final Report submitted to: